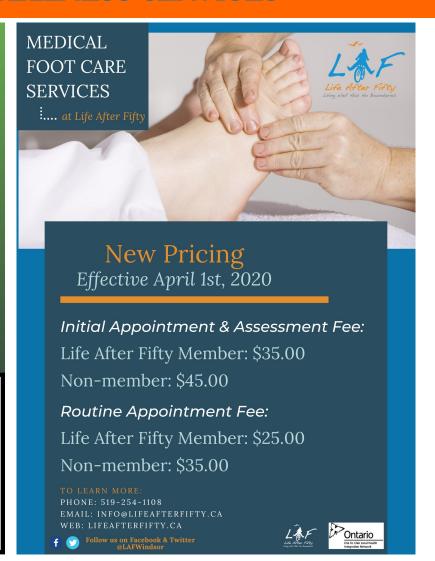

# Presents Feet Facts

Did you Know?

The Statue of Liberty has a Morton's toe.

Morton's toe is the name given to the condition where the second toe is longer than the big toe.

In some people, Morton's toe may increase the chances of calluses forming on the sole of your foot and some other foot pains

Avoid painful calluses! Book Your Foot Care Appt Today!

SERVICE PROVIDER OF THE MONTH

**CHERYL** 

CAHILL

Need help with Spring Cleaning? Downsizing?

Disposal of Goods?

Let our Service Provider Cheryl put her skills to work! Cheryl is

## Offered at LAF:

- Foot Care

Contact Community Wellness Coordinator, Shannon at

519-254-1108 x 205

eLAFWindsor

Community Wellness Services

- Home Maintenance
- Friendly Visiting
- Telephone Assurance