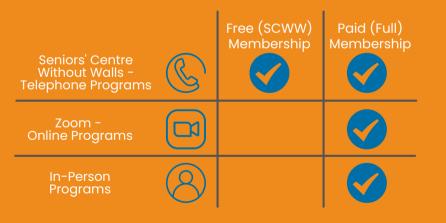

#### **MEMBERSHIP FEES:**

FREE (SCWW) Membership

\*SCWW Members are eligible to vote at the LAF AGM Enjoy unlimited Seniors' Centre Without Walls Telephone Programs... at no cost!

### PAID (FULL) Membership

\$120 annual fee \$10/ month pre-authorized debit payment option available.

All Seniors' Centre Without Walls programs are included. Most Zoom and in-person programs are included with membership, some specialty classes require a small fee (\$1 - \$3/ class).