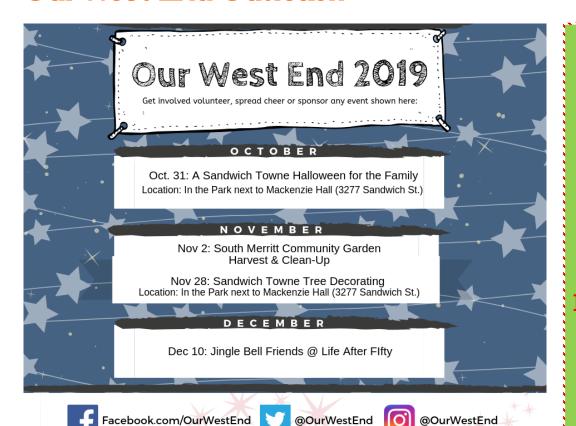

## Our West End Outreach

519-254-1108 635 McEwan Ave. Windsor ON

Jingle Bell Friends
is back!

December 10, 2019

West Side Centre
10am-12pm

Interested in being apart of the day?
See Mary H
to sign up!